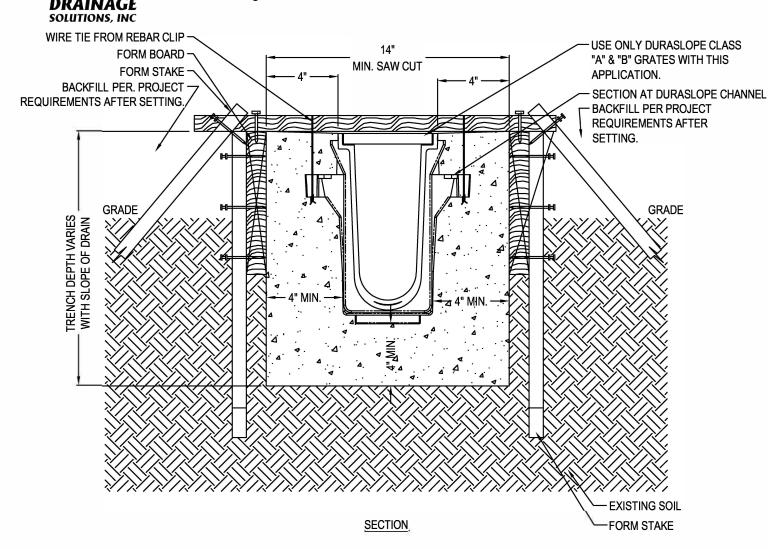

## NOTES

- 1. CHANNELS TO BE INSTALLED WITH BLANK GRATE. GRATE TO BE PROTECTED FROM CONCRETE POUR (COVER HOLES WITH TAPE).
- 2. INSTALLATION TO BE COMPLETED IN ACCORDANCE WITH MANUFACTURER'S SPECIFICATIONS.
- 3. DO NOT SCALE DRAWING.
- 4. THIS DRAWING IS INTENDED FOR USE BY ARCHITECTS, ENGINEERS, CONTRACTORS, CONSULTANTS AND DESIGN PROFESSIONALS FOR PLANNING PURPOSES ONLY.
- 5. ALL INFORMATION CONTAINED HEREIN WAS CURRENT AT THE TIME OF DEVELOPMENT BUT MUST BE REVIEWED AND APPROVED BY THE PRODUCT MANUFACTURER TO BE CONSIDERED ACCURATE.

## **DURA SLOPE TRENCH DRAIN SYSTEM**

DURA SLOPE INSTALLATION DETAIL - CLASS 'A' & 'B' 4' ENCASEMENT, FORM BOARD SUSPENSION METHOD